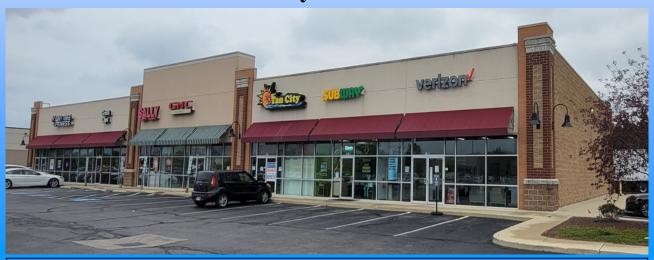

### **Fully Leased**

**Description:** 7566 - 7590 Oak Point Road. The 14,240 sf plaza sits on a pad of the 299,352 sf shopping center anchored by Target and Lowe's. Located North of Route 2 on Oak Point just off the lit intersection at Cooper Foster. Roughly 3 miles from Walmart and 2 miles form Meijer.

**Co-Tenants:** Inline with Verizon, Subway, GNC, Sally Beauty, Great Clips and Anytime Fitness, between Panera to the South and Key Bank / Starbucks to the North.

Nearby Tenants: Meijer, Walmart, Home Depot, Kohl's, Giant Eagle, Planet Fitness, etc.